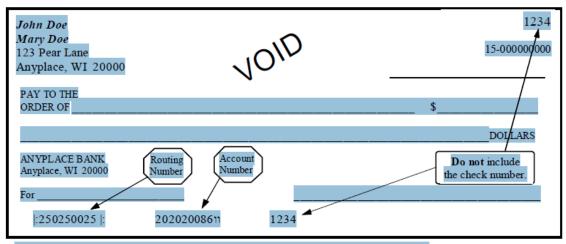

Note: The routing and account numbers may be in different places on your check.

3. Please return the completed forms, together with your voided check to:

St. Petersburg Housing Authority

Section 8 Department